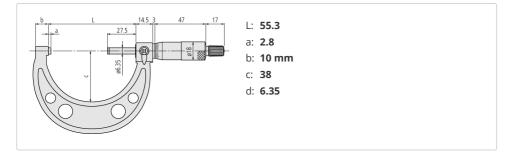

## **Outside Micrometer Economy Design** 25-50mm

**Item number: 103-138** 



## Description

Lightweight workshop design with baked-enamel-finished frame.

Equipped with Ratchet Stop for constant measuring force.

## **Features**

Accuracy: ±2 µm 215 g Mass: Flatness: 0,6 µm Range: 25 - 50 mm

Parallelism:  $(2+L/100) \mu m, L = max. range (mm)$ Measuring surfaces: Carbide-tipped, micro-lap finish

Digital/Analog: **Analog** Metric Inch-Metric:

Scale: Thimble and sleeve satin chrome finish, ø18

mm

Graduation: 0,01 mm

With spindle lock, ø6,35 mm, spindle pitch Measuring spindle:

0,5 mm

**Ratched Stop** Remarks: Measuring force: 5 - 10 N

Delivered: Including box, setting standard, key,

certificate of inspection

## **Dimensions**